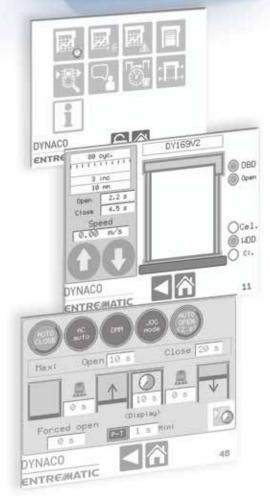

# **MULTILINGUAL INTERFACE**

Personalize the user interface with your choice of: English, French, Spanish, German, Italian and Dutch.

# **TOUCH SCREEN**

A full color touch screen allows you to verify the status of the door at any moment and make adjustments. The control box can be installed at a distance of up to 10 meters of the screen, for reasons of aesthetics or safety.