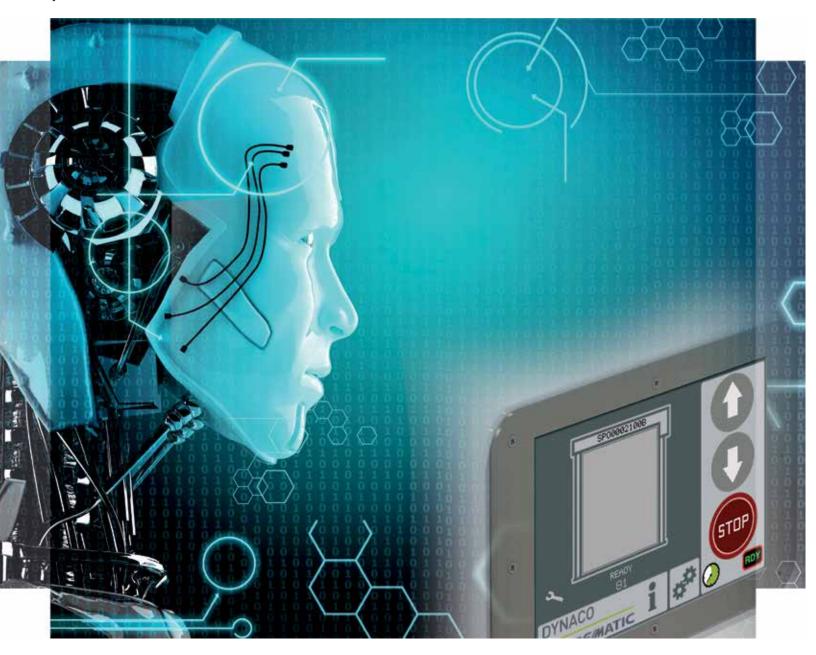

# **TOUCH SCREEN**

A full color touch screen allows you to verify the status of the door at any moment and make adjustments. The control box can be installed at a distance of up to 10 meters of the screen, for reasons of aesthetics or safety.