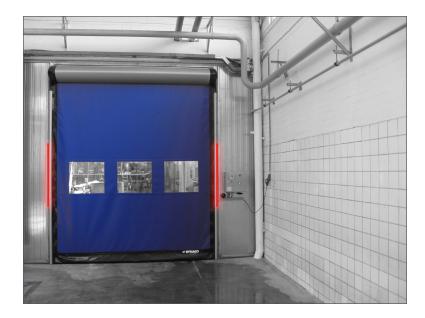

The SafePass system uses intuitive signaling to protect against unnecessary accidents. Red, yellow and green lights mounted next to your high-speed doors will clearly indicate when it is safe to proceed.

## LED light signals improve safety and traffic flow

Prevent accidents by providing clear traffic signals to your staff, whether they are on foot or in a material handling vehicle. The SafePass system is intuitive and language-neutral, requiring no training to protect employees, machinery and inventory.