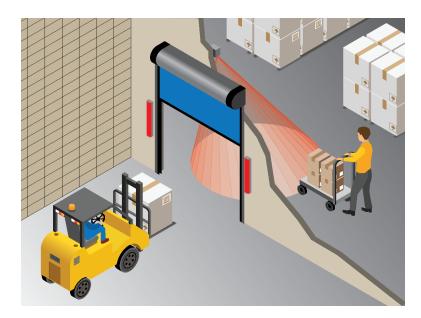

### Door lights signaling system improves safety and efficiency

In fast-paced work environments, it is not uncommon for material handling trucks and people to use the same doors. The SafePass system can alert people when a truck is approaching the door from the opposite side. It can also warn machinery operators when a person is passing in front of the door.

The Safe Pass can be programmed to operate via a variety of activation devices to give a red light signal even when the door is open if there is a person or object on the other side.

High Performance Doors