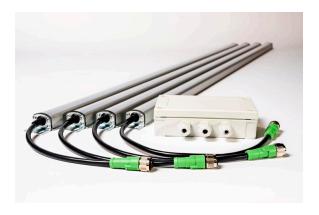

The SafePass system is easy to add on to most Dynaco doors. Simply choose two or four light bars and select a Sequence of Events below:

#### Sequence of Events #4

Red flashes when obstruction is detected on the opposite side (requires presence sensor, sold separately)

SafePass is an LED strip housed in an aluminum frame with diffusing lens and mounting brackets. The controller is mounted in Dynaco's control box and programmed to work with the installed sensors according to the sequences above.