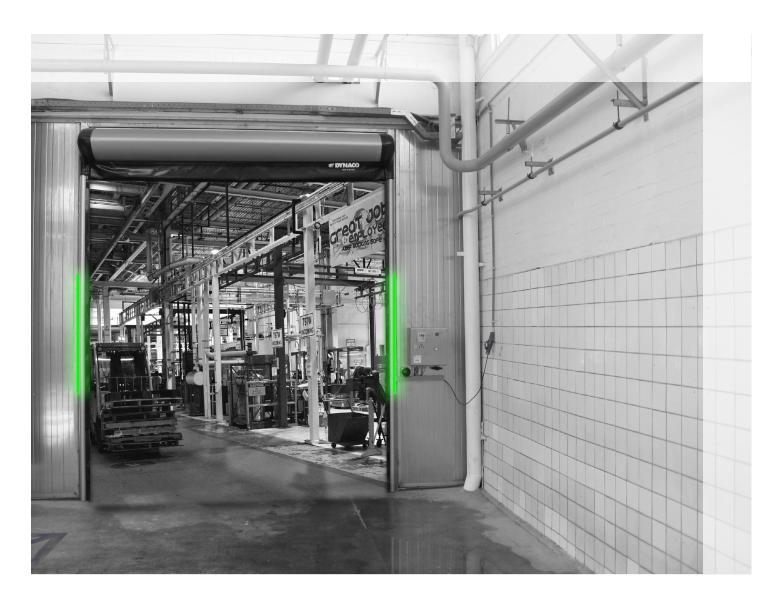

The SafePass system uses intuitive signaling to protect against unnecessary accidents. Red, yellow and green lights mounted next to your high-speed doors will clearly indicate when it is safe to proceed.

## LED light signals improve safety and traffic flow

Prevent accidents by providing clear traffic signals to your staff, whether they are on foot or in a material handling vehicle. The SafePass system is intuitive and language-neutral, requiring no training to protect employees, machinery and inventory.