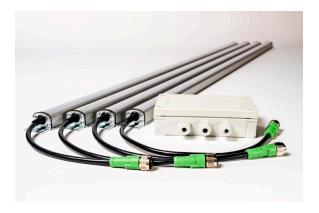

#### Sequence of Events #4

Red flashes when obstruction is detected on the opposite side (requires presence sensor, sold separately)

SafePass is an LED strip housed in an aluminum frame with diffusing lens and mounting brackets. The controller is mounted in Dynaco's control box and programmed to work with the installed sensors according to the sequences above.