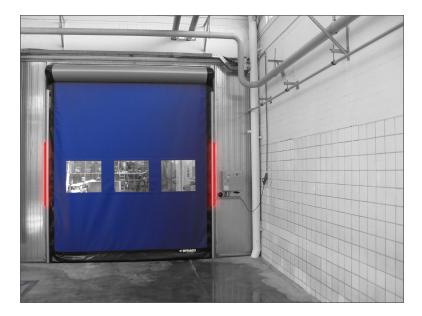

The SafePass system uses intuitive signaling to protect against unnecessary accidents. Red, yellow and green lights mounted next to your high-speed doors will clearly indicate when it is safe to proceed.

The Safe Pass can be programmed to operate via a variety of activation devices to give a red light signal even when the door is open if there is a person or object on the other side.

The SafePass system is easy to add on to most Dynaco doors. Simply choose two or four light bars and select a Sequence of Events below: