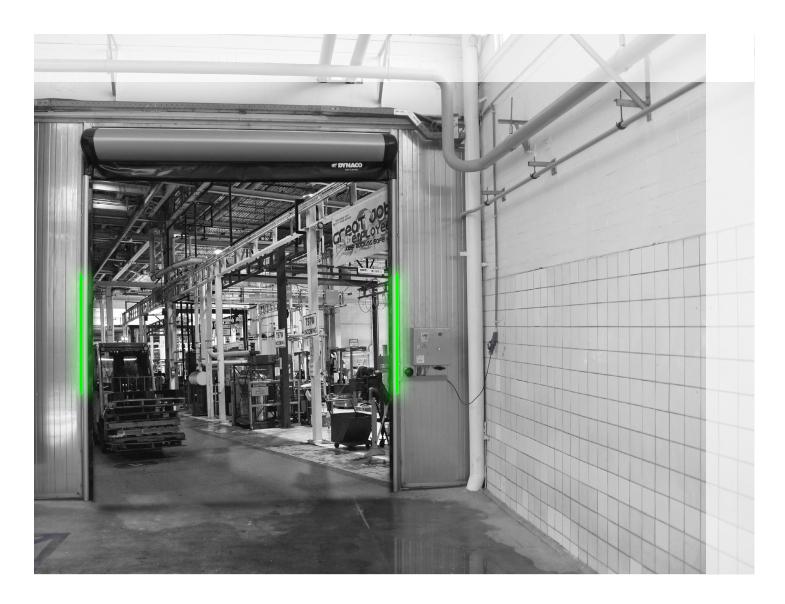

## Door lights signaling system improves safety and efficiency

In fast-paced work environments, it is not uncommon for material handling trucks and people to use the same doors. The SafePass system can alert people when a truck is approaching the door from the opposite side. It can also warn machinery operators when a person is passing in front of the door.

The SafePass system uses intuitive signaling to protect against unnecessary accidents. Red, yellow and green lights mounted next to your high-speed doors will clearly indicate when it is safe to proceed.