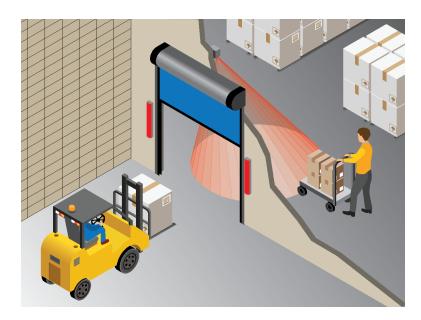

## Door lights signaling system improves safety and efficiency

In fast-paced work environments, it is not uncommon for material handling trucks and people to use the same doors. The SafePass system can alert people when a truck is approaching the door from the opposite side. It can also warn machinery operators when a person is passing in front of the door.

The Safe Pass can be programmed to operate via a variety of activation devices to give a red light signal even when the door is open if there is a person or object on the other side.

The SafePass system is easy to add on to most Dynaco doors. Simply choose two or four light bars and select a Sequence of Events below:

#### Sequence of Events #4

Red flashes when obstruction is detected on the opposite side (requires presence sensor, sold separately)

SafePass is an LED strip housed in an aluminum frame with diffusing lens and mounting brackets. The controller is mounted in Dynaco's control box and programmed to work with the installed sensors according to the sequences above.